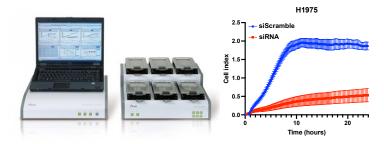

Freezers: 4°C / -20°C / -80°C

xCELLigence ®

Optima XE-90 IVD Bio-Safe Ultracentrifuge

Countess 3FL

For the measurement of cell invasion, migration and for the monitoring of cell health, behavior, and function